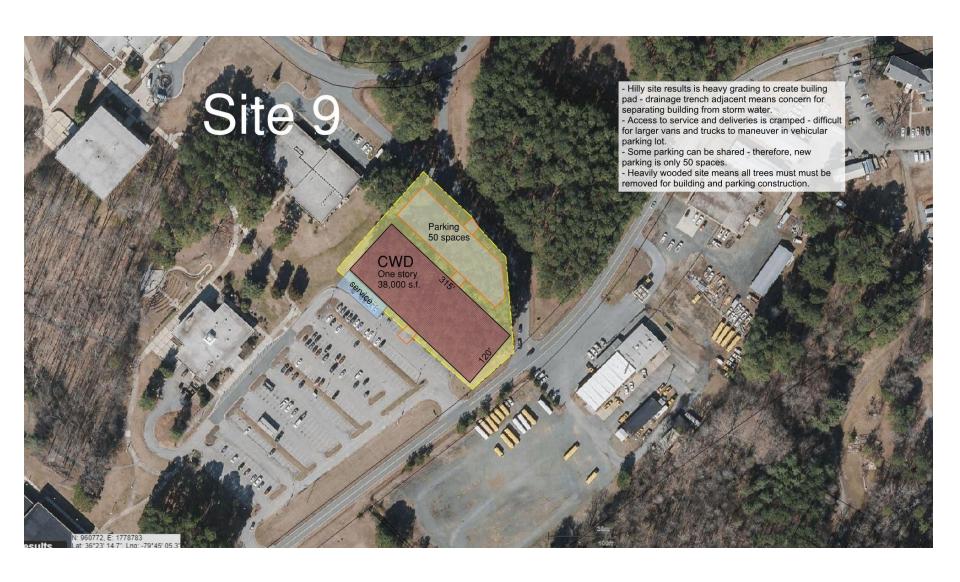

(water connection) Sanitary Sewer Service Connection Fee Fire Line Service Connection Fee                         | \$ \$ \$ \$ \$ \$ \$ \$          | 7,500<br>35,000<br>1,500<br>500<br>10,000<br>65,000                             |
| Owner Soft Cost - Construction Phase                                                                                                                                | Building Commissioning NC DENR Plan Review Advertisement for Bids Contingency  Construction Materials Testing / Special Inspections Capacity Use Fee (water connection) Sanitary Sewer Service Connection Fee Fire Line Service Connection Fee Furniture and Equipment | \$ \$ \$ \$ \$ \$ \$ \$ \$       | 7,500<br>35,000<br>1,500<br>500<br>10,000<br>65,000<br>-<br>-<br>-<br>1,000,000 |