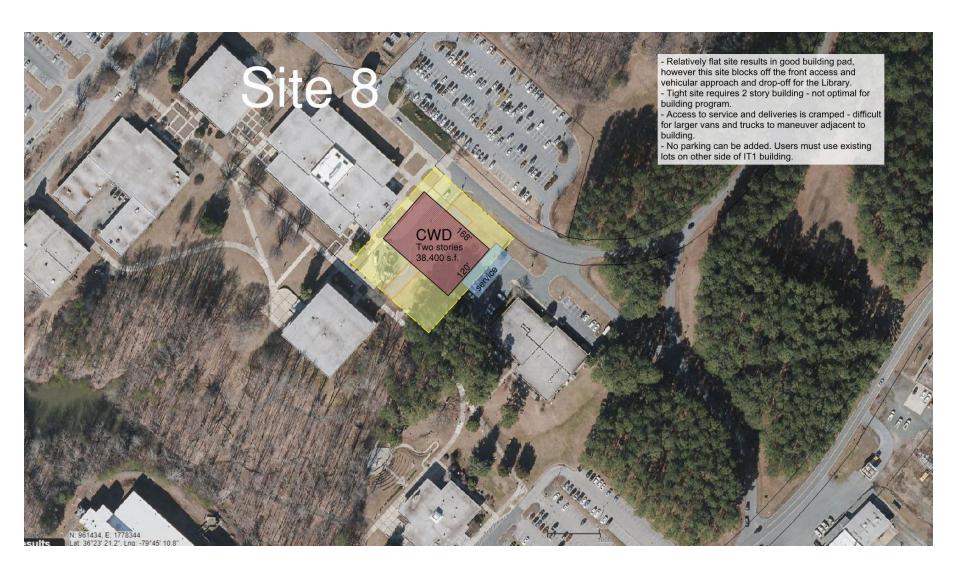

e (water connection) Sanitary Sewer Service Connection Fee Fire Line Service Connection Fee                         | \$ \$ \$ \$ \$ \$ \$ \$          | 7,500<br>35,000<br>1,500<br>500<br>10,000<br>65,000                             |
| Owner Soft Cost - Construction Phase                                                                                                                                | Building Commissioning NC DENR Plan Review Advertisement for Bids Contingency  Construction Materials Testing / Special Inspections Capacity Use Fee (water connection) Sanitary Sewer Service Connection Fee Fire Line Service Connection Fee Furniture and Equipment | \$ \$ \$ \$ \$ \$ \$ \$ \$       | 7,500<br>35,000<br>1,500<br>500<br>10,000<br>65,000<br>-<br>-<br>-<br>1,000,000 |