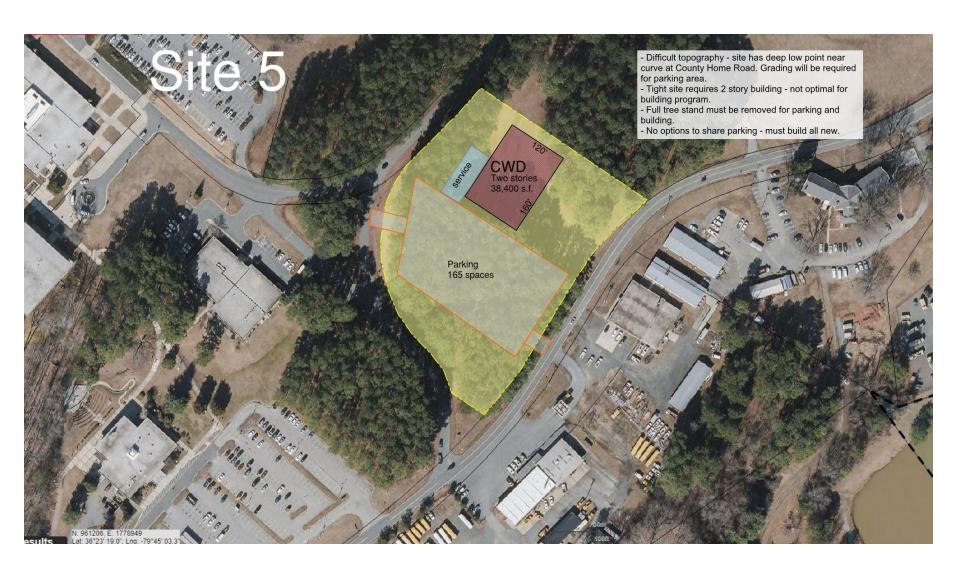

Use Fee (water connection) Sanitary Sewer Service Connection Fee Fire Line Service Connection Fee                         | \$ \$ \$ \$ \$ \$ \$ \$          | 7,500<br>35,000<br>1,500<br>500<br>10,000<br>65,000                             |
| Owner Soft Cost - Construction Phase                                                                                                                                | Building Commissioning NC DENR Plan Review Advertisement for Bids Contingency  Construction Materials Testing / Special Inspections Capacity Use Fee (water connection) Sanitary Sewer Service Connection Fee Fire Line Service Connection Fee Furniture and Equipment | \$ \$ \$ \$ \$ \$ \$ \$ \$       | 7,500<br>35,000<br>1,500<br>500<br>10,000<br>65,000<br>-<br>-<br>-<br>1,000,000 |