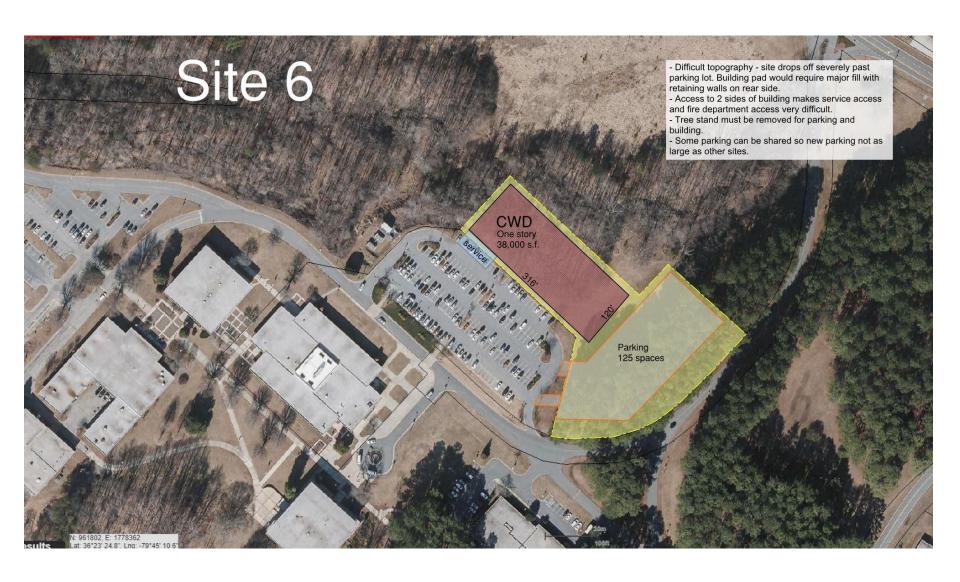

e Fee (water connection) Sanitary Sewer Service Connection Fee Fire Line Service Connection Fee                         | \$ \$ \$ \$ \$ \$ \$ \$          | 7,500<br>35,000<br>1,500<br>500<br>10,000<br>65,000                             |
| Owner Soft Cost - Construction Phase                                                                                                                                | Building Commissioning NC DENR Plan Review Advertisement for Bids Contingency  Construction Materials Testing / Special Inspections Capacity Use Fee (water connection) Sanitary Sewer Service Connection Fee Fire Line Service Connection Fee Furniture and Equipment | \$ \$ \$ \$ \$ \$ \$ \$ \$       | 7,500<br>35,000<br>1,500<br>500<br>10,000<br>65,000<br>-<br>-<br>-<br>1,000,000 |