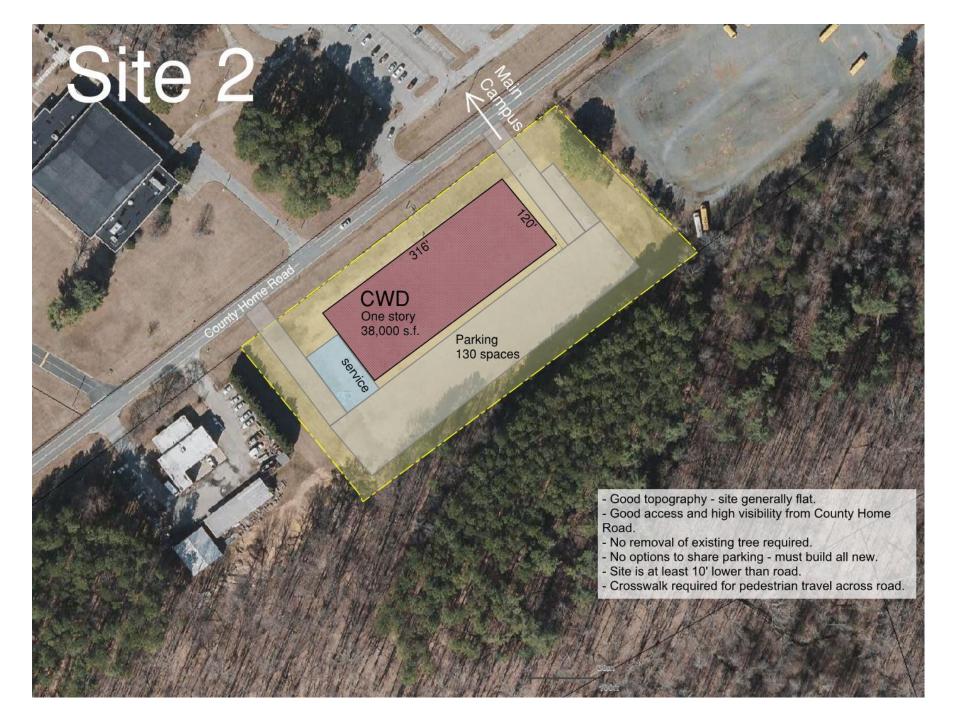

acity Use Fee (water connection) Sanitary Sewer Service Connection Fee Fire Line Service Connection Fee                         | \$ \$ \$ \$ \$ \$ \$ \$          | 7,500<br>35,000<br>1,500<br>500<br>10,000<br>65,000                             |
| Owner Soft Cost - Construction Phase                                                                                                                                | Building Commissioning NC DENR Plan Review Advertisement for Bids Contingency  Construction Materials Testing / Special Inspections Capacity Use Fee (water connection) Sanitary Sewer Service Connection Fee Fire Line Service Connection Fee Furniture and Equipment | \$ \$ \$ \$ \$ \$ \$ \$ \$       | 7,500<br>35,000<br>1,500<br>500<br>10,000<br>65,000<br>-<br>-<br>-<br>1,000,000 |