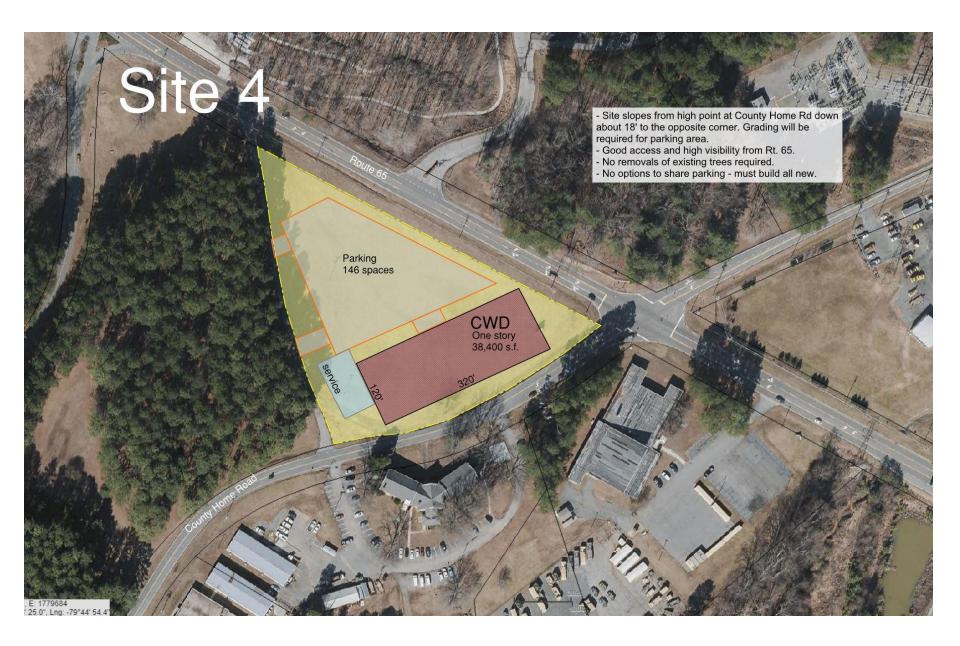

y Use Fee (water connection) Sanitary Sewer Service Connection Fee Fire Line Service Connection Fee                         | \$ \$ \$ \$ \$ \$ \$ \$          | 7,500<br>35,000<br>1,500<br>500<br>10,000<br>65,000                             |
| Owner Soft Cost - Construction Phase                                                                                                                                | Building Commissioning NC DENR Plan Review Advertisement for Bids Contingency  Construction Materials Testing / Special Inspections Capacity Use Fee (water connection) Sanitary Sewer Service Connection Fee Fire Line Service Connection Fee Furniture and Equipment | \$ \$ \$ \$ \$ \$ \$ \$ \$       | 7,500<br>35,000<br>1,500<br>500<br>10,000<br>65,000<br>-<br>-<br>-<br>1,000,000 |