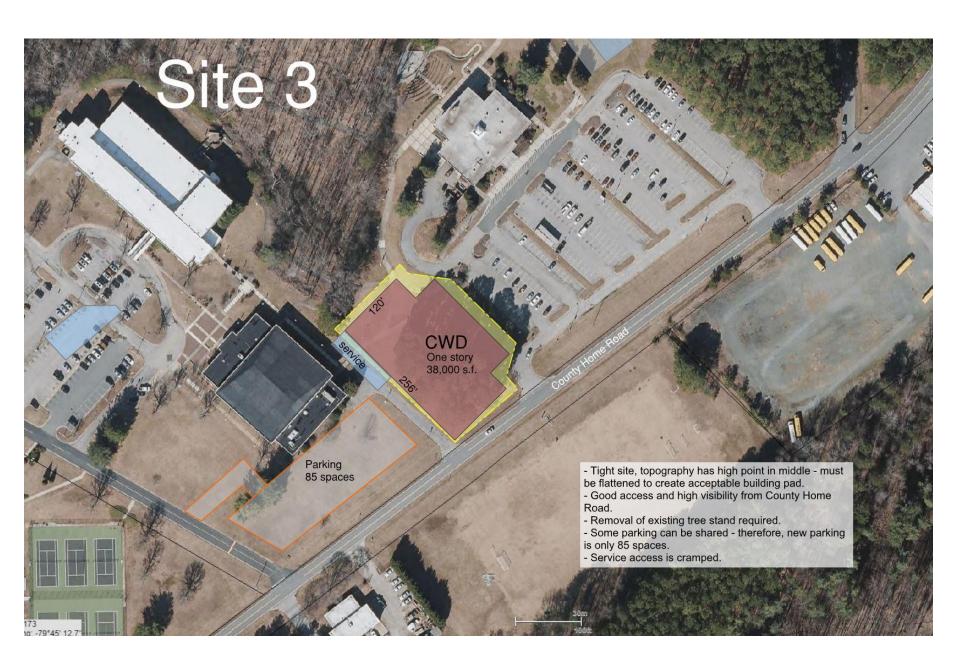

ity Use Fee (water connection) Sanitary Sewer Service Connection Fee Fire Line Service Connection Fee                         | \$ \$ \$ \$ \$ \$ \$ \$          | 7,500<br>35,000<br>1,500<br>500<br>10,000<br>65,000                             |
| Owner Soft Cost - Construction Phase                                                                                                                                | Building Commissioning NC DENR Plan Review Advertisement for Bids Contingency  Construction Materials Testing / Special Inspections Capacity Use Fee (water connection) Sanitary Sewer Service Connection Fee Fire Line Service Connection Fee Furniture and Equipment | \$ \$ \$ \$ \$ \$ \$ \$ \$       | 7,500<br>35,000<br>1,500<br>500<br>10,000<br>65,000<br>-<br>-<br>-<br>1,000,000 |