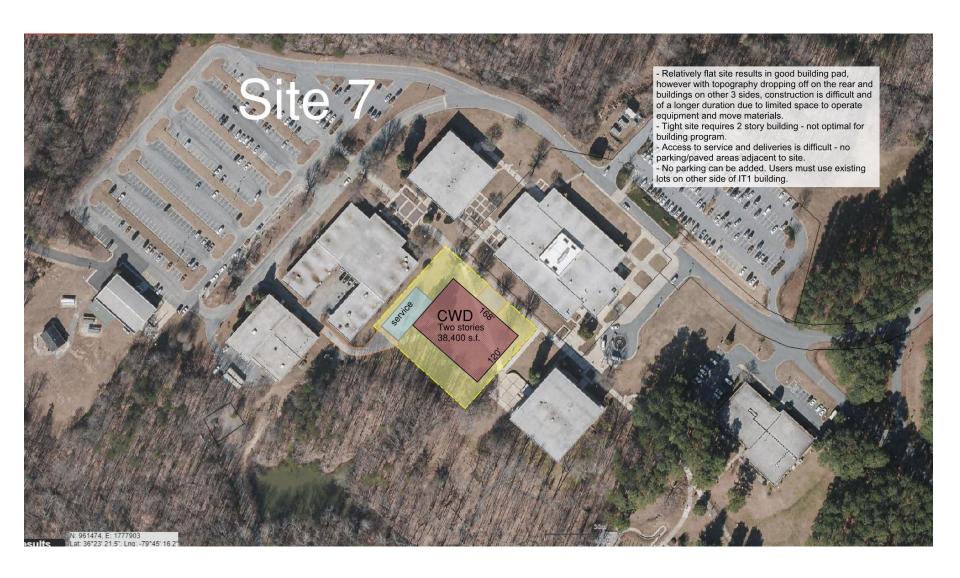

Fee (water connection) Sanitary Sewer Service Connection Fee Fire Line Service Connection Fee                         | \$ \$ \$ \$ \$ \$ \$ \$          | 7,500<br>35,000<br>1,500<br>500<br>10,000<br>65,000                             |
| Owner Soft Cost - Construction Phase                                                                                                                                | Building Commissioning NC DENR Plan Review Advertisement for Bids Contingency  Construction Materials Testing / Special Inspections Capacity Use Fee (water connection) Sanitary Sewer Service Connection Fee Fire Line Service Connection Fee Furniture and Equipment | \$ \$ \$ \$ \$ \$ \$ \$ \$       | 7,500<br>35,000<br>1,500<br>500<br>10,000<br>65,000<br>-<br>-<br>-<br>1,000,000 |