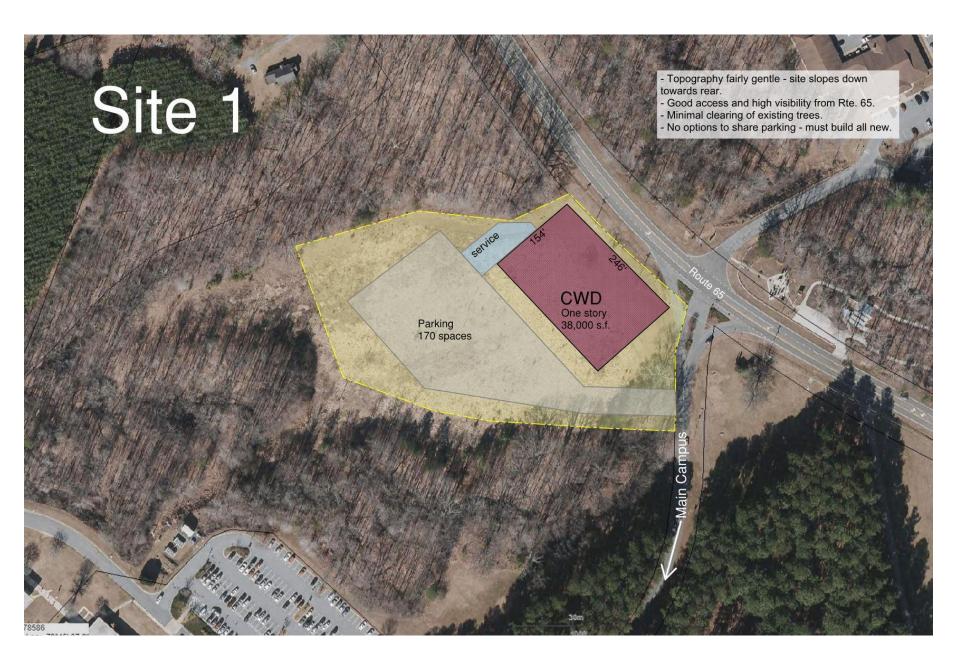

apacity Use Fee (water connection) Sanitary Sewer Service Connection Fee Fire Line Service Connection Fee                         | \$ \$ \$ \$ \$ \$ \$ \$          | 7,500<br>35,000<br>1,500<br>500<br>10,000<br>65,000                             |
| Owner Soft Cost - Construction Phase                                                                                                                                | Building Commissioning NC DENR Plan Review Advertisement for Bids Contingency  Construction Materials Testing / Special Inspections Capacity Use Fee (water connection) Sanitary Sewer Service Connection Fee Fire Line Service Connection Fee Furniture and Equipment | \$ \$ \$ \$ \$ \$ \$ \$ \$       | 7,500<br>35,000<br>1,500<br>500<br>10,000<br>65,000<br>-<br>-<br>-<br>1,000,000 |