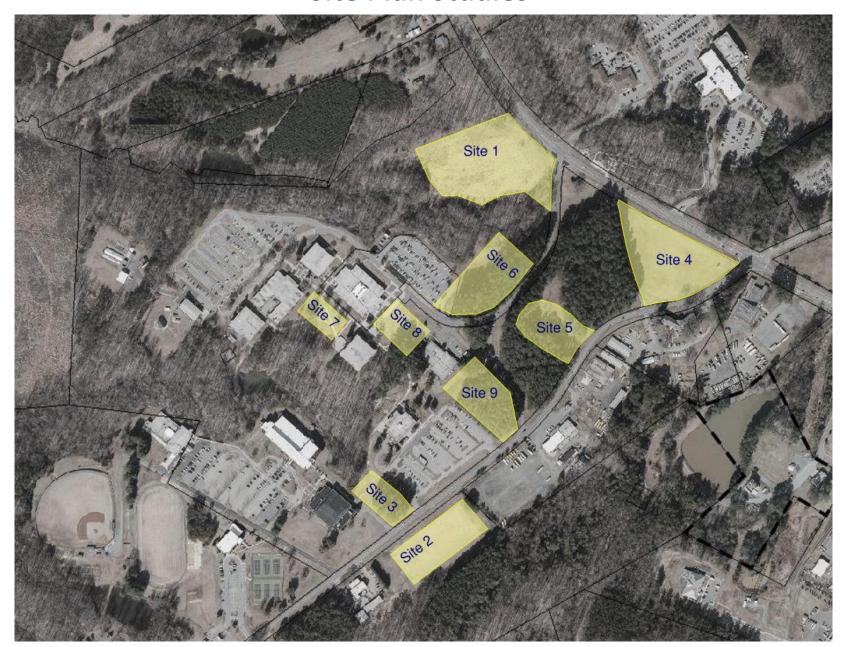

mmary |        |      |  |  |
|---------------------------------------------------------------------------------|--------|------|--|--|
|                                                                                 |        |      |  |  |
| COMMON AREAS                                                                    | 16,399 | 40%  |  |  |
| MACHINING                                                                       | 10,600 | 26%  |  |  |
| ELECTRICAL SYSTEMS                                                              | 9,570  | 23%  |  |  |
| INDUSTRIAL SYSTEMS                                                              | 4,600  | 11%  |  |  |
| FACILITY TOTALS                                                                 | 41,169 | 100% |  |  |

### **Site Plan Studies**



# **Existing Site Photos**









### **Proposed Site Plan**



## **Proposed Site Plan**



## **Preliminary Program Cost Estimate**

| Building / Site Cost - 41,200 s.f.  Construction Costs Subtotal                                                                                                     |                                                                                                                                                                                                                                                                        | \$ 15,779,928<br>\$ 15,779,928   |                                                                                 |
|--------------------------------------------------------------------------------------------------------------