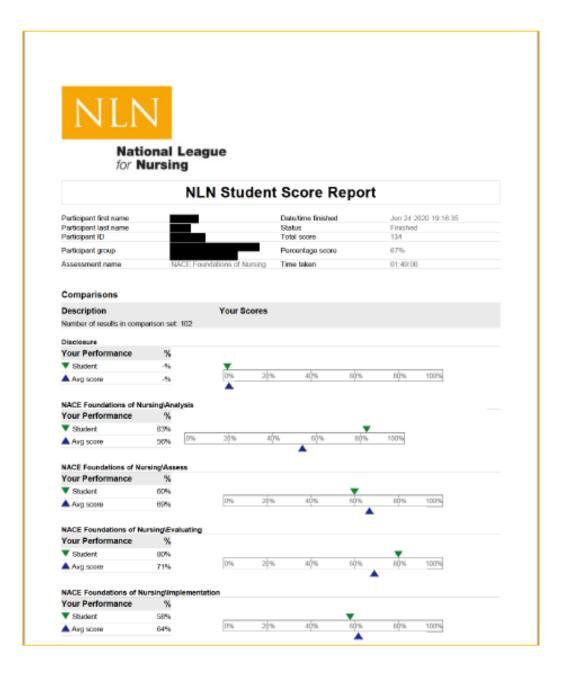

### Non-PAX Assessment Reports

- 1. Select a result/date from the drop-down menu.
- 2. Select **Run Report**. You will view your report onscreen or export it to PDF.
- 3. The **Total Score** is the number of questions you answered correctly.
- 4. The **Percentage score** is the number of test items answered correctly / total # of test items.
- 5. The **Average Score** is used to compare how other students scored on the same exam across the US.