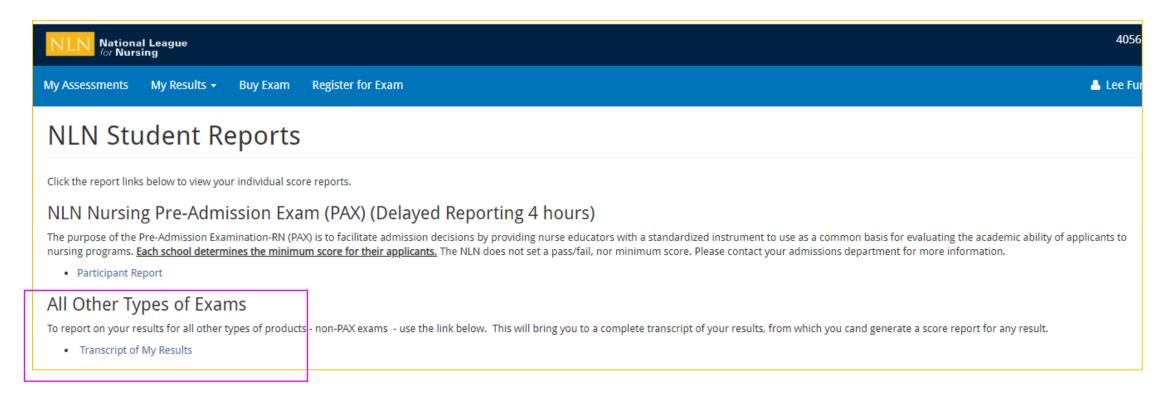

## My Results Landing Page

Click on the link to your assessment report. The NLN does not set a pass/fail score. Your institution will provide additional information regarding:

- Required score
- Repeating the exam
- Your assessment report will be available to access from this account for up to one year.

### Non-PAX Assessment Reports

- 1. Select a result/date from the drop-down menu.
- 2. Select **Run Report**. You will view your report onscreen or export it to PDF.
- 3. The **Total Score** is the number of questions you answered correctly.
- 4. The **Percentage score** is the number of test items answered correctly / total # of test items.
- 5. The **Average Score** is used to compare how other students scored on the same exam across the US.