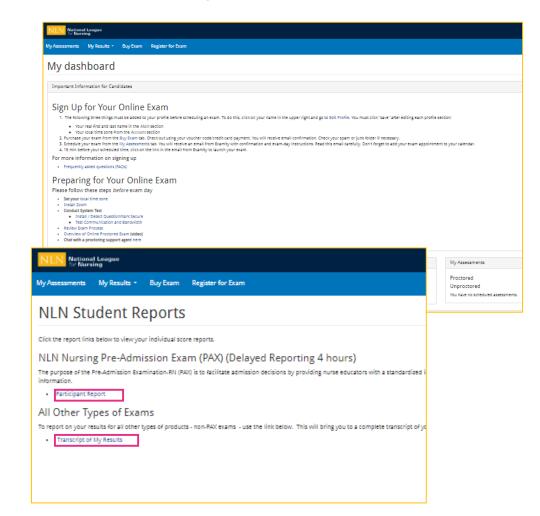

# How to access your Assessment Reports To log in to Questionmark to view your

#### score:

- Go to Questionmark www.nlntest.org
- Enter your username and password.
- Click **Log in**.
- From **My Dashboard** click on **My** Results.
- 5. Click **Transcript of My Results**

## My Results Landing Page

Click on the link to your assessment report. The NLN does not set a pass/fail score. Your institution will provide additional information regarding:

- Required score
- Repeating the exam
- Your assessment report will be available to access from this account for up to one year.