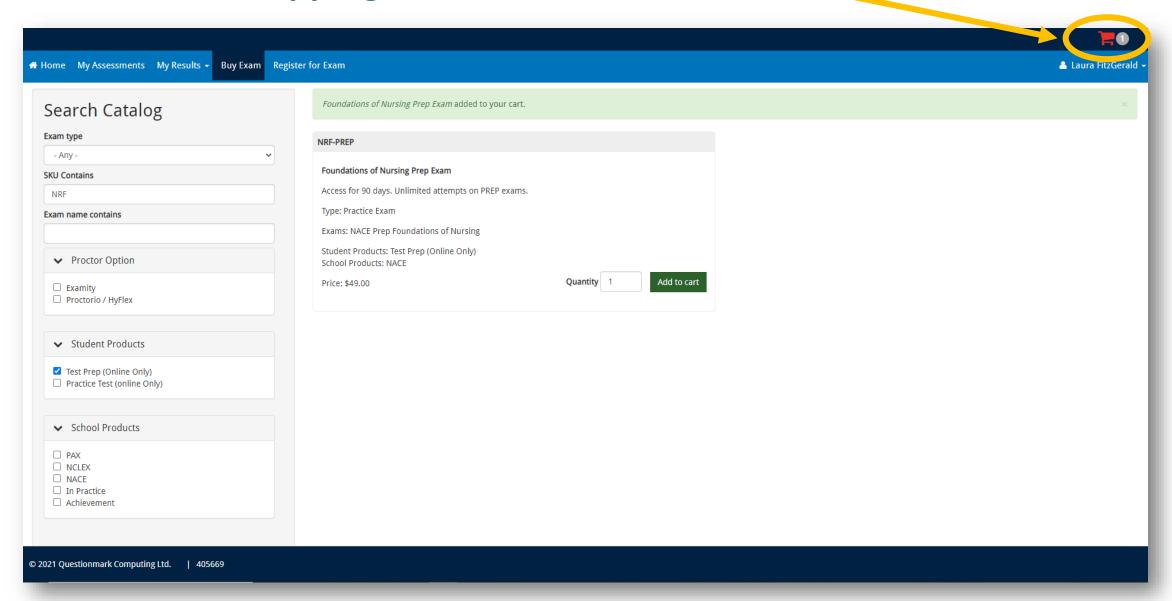

### 4. Review the product information and click Add to cart

#### 5. Click the shopping chart icon to checkout