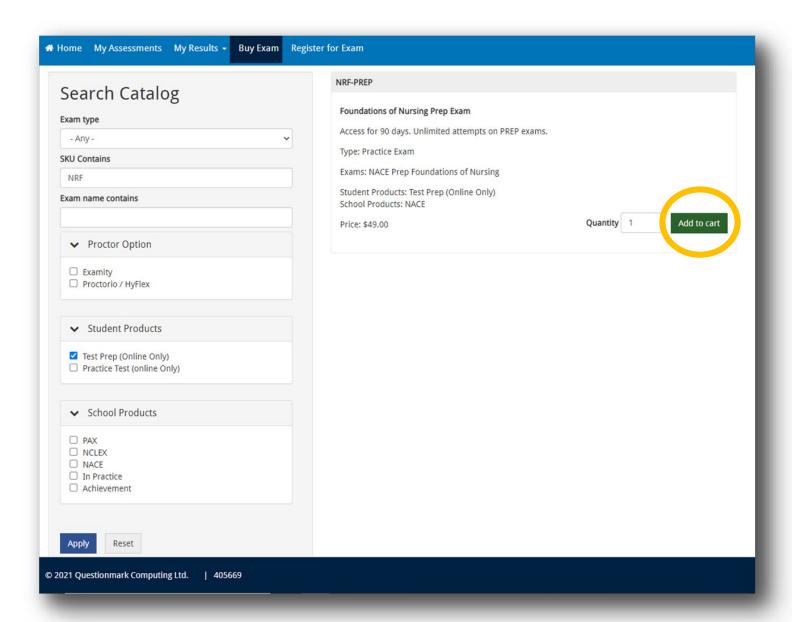

### 3. Search for the NACE test prep

- Enter NRF in the SKU
  Contains field
- Select Student Products: Test Prep
- Click Apply

### 4. Review the product information and click Add to cart

#### **Foundations of Nursing Prep Exam**

Type: Practice Exam

**Exams: NACE Foundations of Nursing** 

Student Products: Test Prep (Online Only)

School Products: NACE

Price: \$49