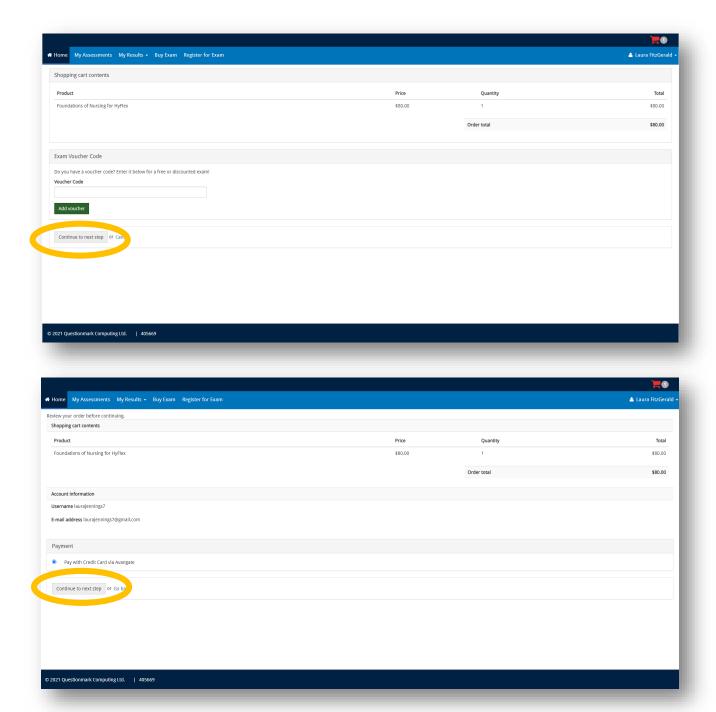

# NLN NACE Prep Material Purchasing Guide



#### 1. Log into the RCC NLN Portal:

https://ondemand.questionmark.com/home/405669/user/



#### 2. Click Buy Exam along the top menu



### 3. Search for the NACE test prep

- Enter NRF in the SKU
  Contains field
- Select Student Products: Test Prep
- Click Apply





### 4. Review the product information and click Add to cart

#### **Foundations of Nursing Prep Exam**

Type: Practice Exam

**Exams: NACE Foundations of Nursing** 

Student Products: Test Prep (Online Only)

School Products: NACE

Price: \$49

#### 5. Click the shopping chart icon to checkout



#### 6. Click the Checkout button to continue



## 7. Click Continue to next step on the next two screens



#### 8. Complete the payment process using a credit card