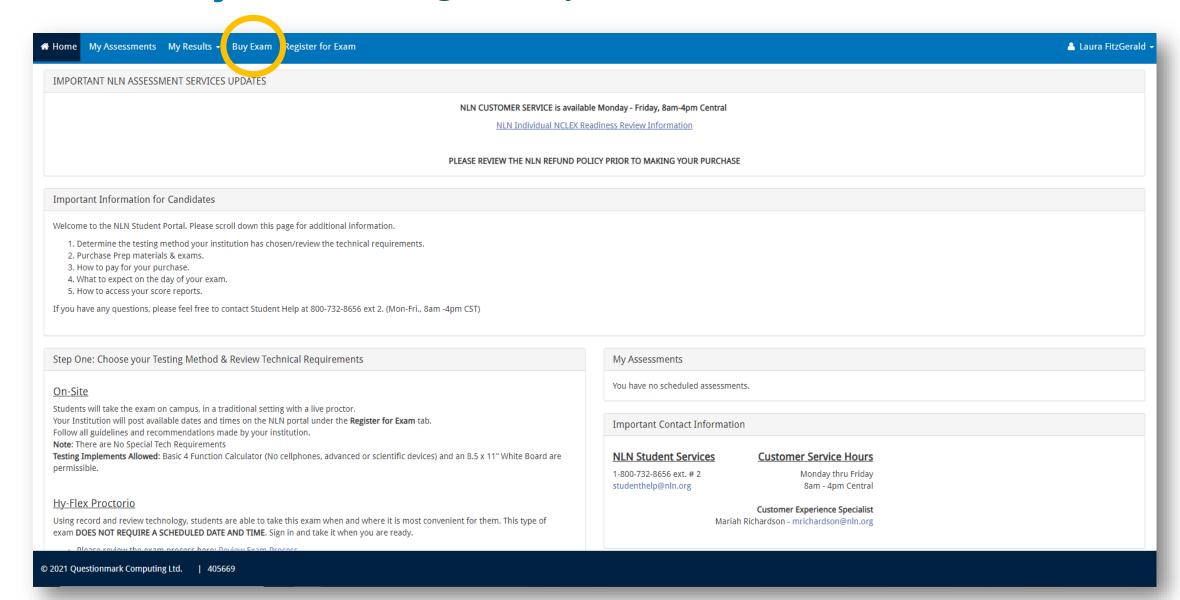

### 3. Search for the NACE test prep

- Enter NRF in the SKU
  Contains field
- Select Student Products: Test Prep
- Click Apply

### 4. Review the product information and click Add to cart