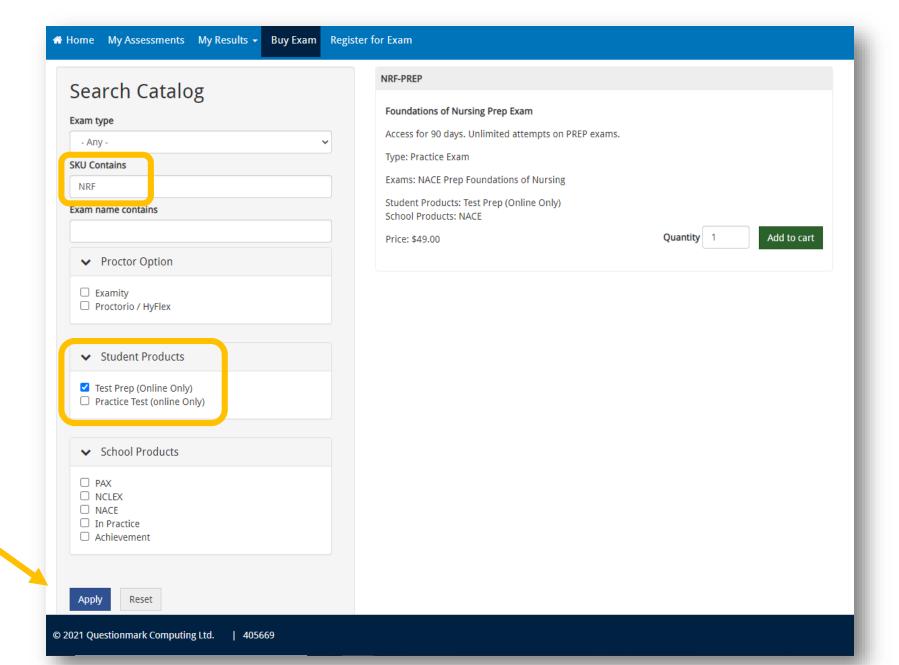

### 3. Search for the NACE test prep

- Enter NRF in the SKU
  Contains field
- Select Student Products: Test Prep
- Click Apply

### 4. Review the product information and click Add to cart

#### **Foundations of Nursing Prep Exam**

Type: Practice Exam

**Exams: NACE Foundations of Nursing** 

Student Products: Test Prep (Online Only)

School Products: NACE

Price: \$49