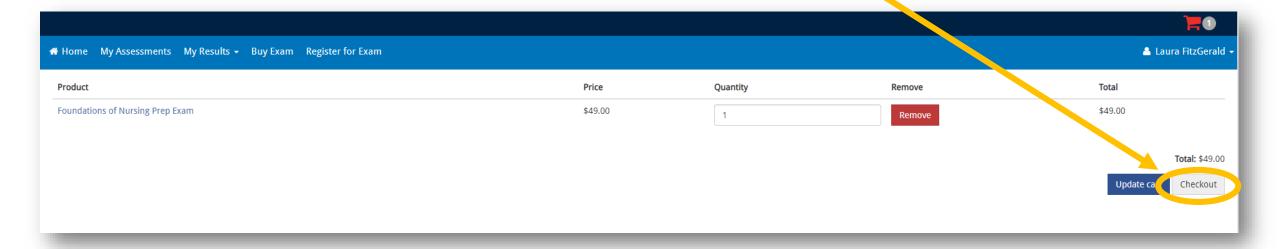

# NLN NACE Prep Material Purchasing Guide



#### 1. Log into the RCC NLN Portal:

https://ondemand.questionmark.com/home/405669/user/



#### 2. Click Buy Exam along the top menu



### 3. Search for the NACE test prep

- Enter NRF in the SKU
  Contains field
- Select Student Products: Test Prep
- Click Apply





### 4. Review the product information and click Add to cart

#### **Foundations of Nursing Prep Exam**

Type: Practice Exam

**Exams: NACE Foundations of Nursing** 

Student Products: Test Prep (Online Only)

School Products: NACE

Price: \$49

#### 5. Click the shopping chart icon to checkout



#### 6. Click the Checkout button to continue



## 7. Click Continue to next step on the next two screens



#### 8. Complete the payment process using a credit card