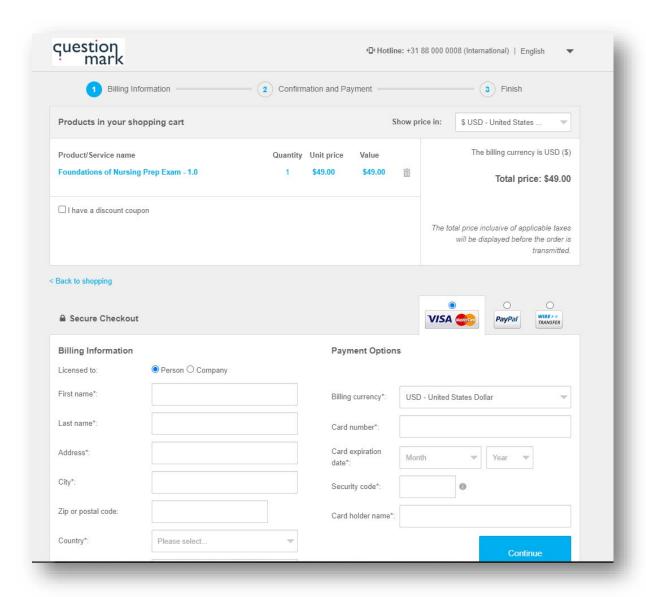

# NLN NACE Prep Material Purchasing Guide



#### 1. Log into the RCC NLN Portal:

https://ondemand.questionmark.com/home/405669/user/



#### 2. Click Buy Exam along the top menu



### 3. Search for the NACE test prep

- Enter NRF in the SKU
  Contains field
- Select Student Products: Test Prep
- Click Apply





### 4. Review the product information and click Add to cart

#### **Foundations of Nursing Prep Exam**

Type: Practice Exam

**Exams: NACE Foundations of Nursing** 

Student Products: Test Prep (Online Only)

School Products: NACE

Price: \$49

#### 5. Click the shopping chart icon to checkout



#### 6. Click the Checkout button to continue



## 7. Click Continue to next step on the next two screens



#### 8. Complete the payment process using a credit card