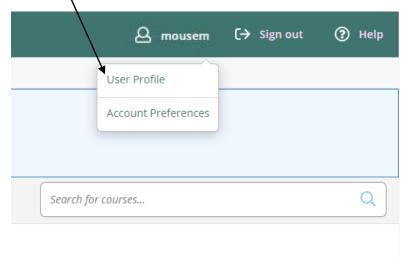

# How to Change Address/Telephone Information

Go to <u>www.rockinghamcc.edu</u>

Click "MyRCC Login"

Click "Self-Service"

Click "Sign in" and enter your username and password

Click on your username in the upper right corner of the screen

Click "User Profile"