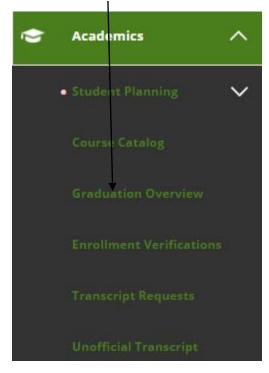

Click "Academics" tab (graduation cap located on the left hand side of the screen

## Click "Graduation Overview"

Students are directed to the Graduation Application screen

| Graduation Application                                                                                                                                                                                                         |                               |                    |  |  |
|--------------------------------------------------------------------------------------------------------------------------------------------------------------------------------------------------------------------------------|-------------------------------|--------------------|--|--|
| Please click on one of the apply links below to apply for graduation. For more information about our<br>graduation and commencement process please visit <u>Commencement Information</u><br><u>Review My Academic Progress</u> |                               |                    |  |  |
| Program of Study                                                                                                                                                                                                               | Major                         | Application Status |  |  |
| Computer-Integrated Machining                                                                                                                                                                                                  | Computer-Integrated Machining | Apply              |  |  |
| Computer-Integrated Machining (Diploma)                                                                                                                                                                                        | Computer-Integrated Machining | ARRIX              |  |  |
| If you are requesting to graduate from a different program of study please go to Apply to Different Program                                                                                                                    |                               |                    |  |  |