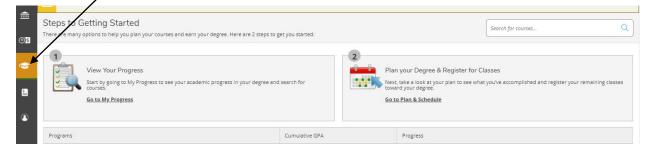

## How to Submit a Graduation Application

Applications must be submitted by the posted deadline

Go to www.rockinghamcc.edu

Click "MyRCC Login"

Click "Self-Service"

Click "Sign in" and enter your username and password

Click "Academics" tab (graduation cap located on the left hand side of the screen