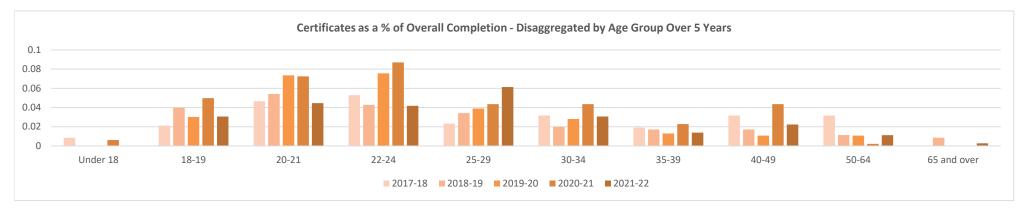

Over the last five years, 20-21 year olds received the most Associates Degrees, 22-24 year old received the most Certificates, and 25-29 year olds received the most Diplomas.