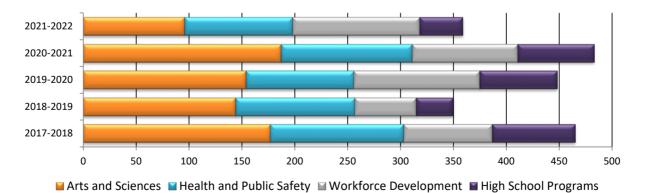

| COMPLETIONS BY DIVISION ACADEMIC YEARS 2017-18 THROUGH 2021-2022 |           |           |           |           |           |             |             |  |  |  |  |
|------------------------------------------------------------------|-----------|-----------|-----------|-----------|-----------|-------------|-------------|--|--|--|--|
|                                                                  |           |           |           |           |           | % Ch        | ange        |  |  |  |  |
|                                                                  | 2017-2018 | 2018-2019 | 2019-2020 | 2020-2021 | 2021-2022 | 20/21-21/22 | 17/18-21/22 |  |  |  |  |
| Completions (Duplicated Headcount)                               | 465       | 350       | 448       | 483       | 359       | -26%        | -23%        |  |  |  |  |
| Arts and Sciences                                                | 177       | 144       | 154       | 187       | 96        | -49%        | -46%        |  |  |  |  |
| Health and Public Safety                                         | 126       | 113       | 102       | 124       | 102       | -18%        | -19%        |  |  |  |  |
| Workforce Development                                            | 84        | 58        | 119       | 100       | 120       | 20%         | 43%         |  |  |  |  |
| High School Programs                                             | 78        | 35        | 73        | 72        | 41        | -43%        | -47%        |  |  |  |  |