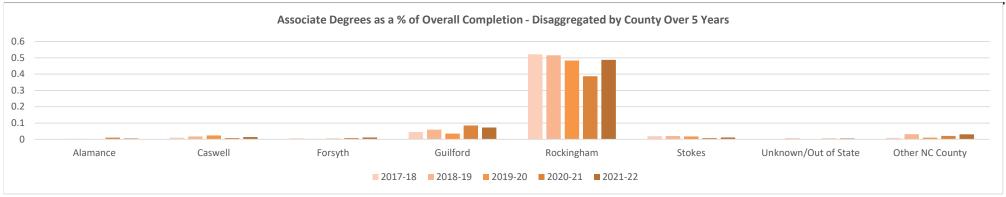

Rockingham County residents comprised a majority of our graduates at 76%. Guilford County residents were next at 11%. For reference Rockingham county residents made up 80.4% of our enrollment and Guilford county residents made up 10.7% of our enrollment.

#### **Demographic Disaggregation Facts**

Over the last five years, residents of Rockingham County are making up a smaller percentage of our graduates. Guilford County residents have grown from 9% of our graduates in 2017-18 to 11.4% of our graduates in 2021-22.

| COMPLETIONS BY DEGREE Fall 2021 - Summer 2022 |                      |     |        |      |     |     |  |  |  |  |  |
|-----------------------------------------------|----------------------|-----|--------|------|-----|-----|--|--|--|--|--|
| County                                        | Associate Certificat |     | ficate | Dipl | oma |     |  |  |  |  |  |
| Alamance                                      | 2                    | 1%  | 0      | 0%   | 0   | 0%  |  |  |  |  |  |
| Caswell                                       | 5                    | 2%  | 4      | 4%   | 2   | 5%  |  |  |  |  |  |
| Forsyth                                       | 4                    | 2%  | 1      | 1%   | 0   | 0%  |  |  |  |  |  |
| Guilford                                      | 26                   | 11% | 8      | 9%   | 7   | 19% |  |  |  |  |  |
| Other NC County                               | 11                   | 5%  | 1      | 1%   | 2   | 5%  |  |  |  |  |  |
| Rockingham                                    | 175                  | 76% | 72     | 77%  | 26  | 70% |  |  |  |  |  |
| Stokes                                        | 4                    | 2%  | 6      | 6%   | 0   | 0%  |  |  |  |  |  |
| Unknown/Out of State                          | 2                    | 1%  | 1      | 1%   | 0   | 0%  |  |  |  |  |  |