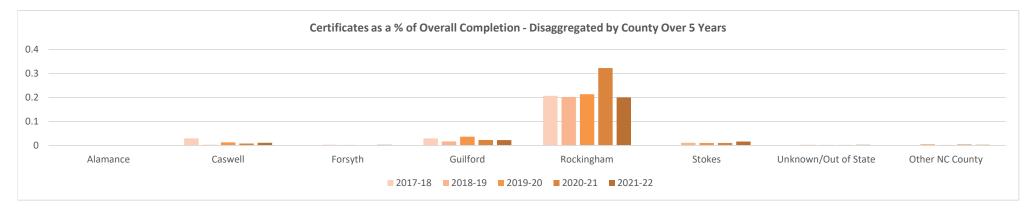

#### **Demographic Disaggregation Facts**

Over the last five years, residents of Rockingham County are making up a smaller percentage of our graduates. Guilford County residents have grown from 9% of our graduates in 2017-18 to 11.4% of our graduates in 2021-22.

| COMPLETIONS BY DEGREE Fall 2021 - Summer 2022 |                      |     |        |      |     |     |  |  |  |  |  |
|-----------------------------------------------|----------------------|-----|--------|------|-----|-----|--|--|--|--|--|
| County                                        | Associate Certificat |     | ficate | Dipl | oma |     |  |  |  |  |  |
| Alamance                                      | 2                    | 1%  | 0      | 0%   | 0   | 0%  |  |  |  |  |  |
| Caswell                                       | 5                    | 2%  | 4      | 4%   | 2   | 5%  |  |  |  |  |  |
| Forsyth                                       | 4                    | 2%  | 1      | 1%   | 0   | 0%  |  |  |  |  |  |
| Guilford                                      | 26                   | 11% | 8      | 9%   | 7   | 19% |  |  |  |  |  |
| Other NC County                               | 11                   | 5%  | 1      | 1%   | 2   | 5%  |  |  |  |  |  |
| Rockingham                                    | 175                  | 76% | 72     | 77%  | 26  | 70% |  |  |  |  |  |
| Stokes                                        | 4                    | 2%  | 6      | 6%   | 0   | 0%  |  |  |  |  |  |
| Unknown/Out of State                          | 2                    | 1%  | 1      | 1%   | 0   | 0%  |  |  |  |  |  |