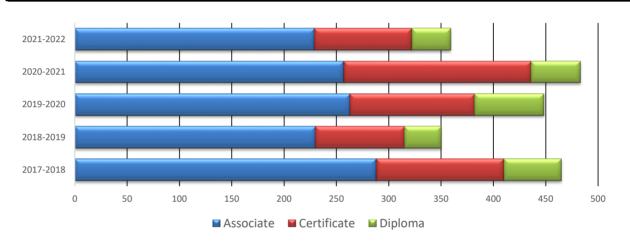

### 2021-2022 Completion Facts

There were 359 Associates degrees, certificates, and diplomas awarded this year. Associate degrees made up 64% of the awards, with certificates and diplomas making up 26% and 10%, respectively. Completion rates were down for Associates degrees, certificates, and diplomas by 11%, 48%, and 21% respectively.

#### **COMPLETIONS BY DEGREE ACADEMIC YEARS 2017-18 THROUGH 2021-2022** % Change 2017-2018 2018-2019 2019-2020 2020-2021 2021-2022 20/21-21/22 17/18-21/22 Completions (Unduplicated Headcount) 317 -13% 483 Associate 288 230 263 257 229 -11% -20% Certificate 122 85 119 179 93 -48% -24% 37 -21% -33% Diploma 35 66 47