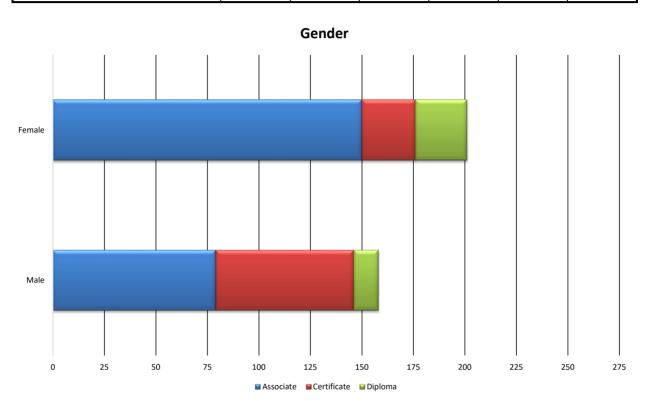

The average age of our graduates was 26.2. For reference, the average age of an enrolled student in the fall was 22.5. The majority of graduates fell between the ages of 18 and 24 (212 or 59%).

Females made up 56% of our graduates and males made up 44% of our graduates. Females are completing Associates Degrees at almost double the rate of males, and males are completing Certificates at more than double the rate of females.

Black and Hispanic students have seen significant growth as a percentage of our graduates over the last five years. Growing from 9% to 13.7% and 5.9% to 11.1% respectively.

Completion rates of males and females has remained fairly consistent over the last five years. Females on average recieve 55% of the credentials awarded. As stated above, females tend to complete Associates Degrees at higher rates and males tend to complete Certificates at higher rates.

| COMPLETIONS BY DEGREE Fall 2021 - Summer 2022 |      |       |       |        |      |     |  |  |  |  |
|-----------------------------------------------|------|-------|-------|--------|------|-----|--|--|--|--|
| Gender                                        | Asso | ciate | Certi | ficate | Dipl | oma |  |  |  |  |
| Male                                          | 79   | 34%   | 67    | 72%    | 12   | 32% |  |  |  |  |
| Female                                        | 150  | 66%   | 26    | 28%    | 25   | 68% |  |  |  |  |