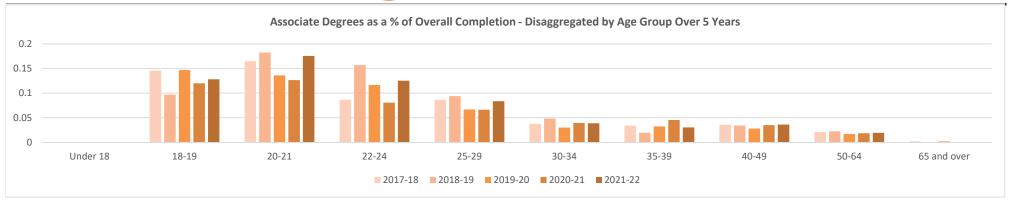

Over the last five years, 20-21 year olds received the most Associates Degrees, 22-24 year old received the most Certificates, and 25-29 year olds received the most Diplomas.