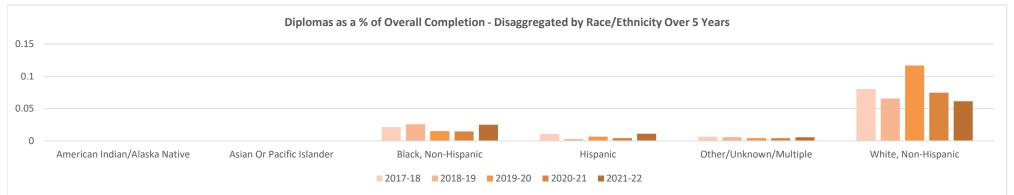

#### **Demographic Disaggregation Facts**

Over the last five years, residents of Rockingham County are making up a smaller percentage of our graduates. Guilford County residents have grown from 9% of our graduates in 2017-18 to 11.4% of our graduates in 2021-22.

Black and Hispanic students have seen significant growth as a percentage of our graduates over the last five years. Growing from 9% to 13.7% and 5.9% to 11.1% respectively.

Completion rates of males and females has remained fairly consistent over the last five years. Females on average recieve 55% of the credentials awarded. As stated above, females tend to complete Associates Degrees at higher rates and males tend to complete Certificates at higher rates.