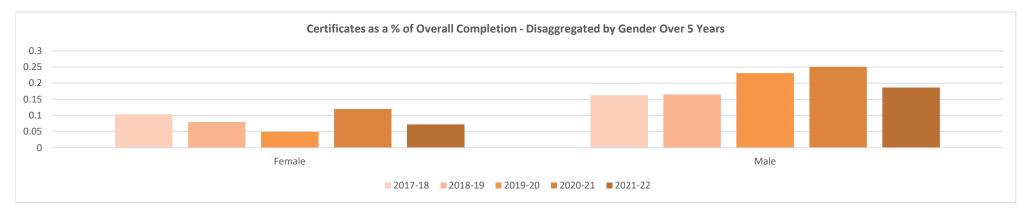

The average age of our graduates was 26.2. For reference, the average age of an enrolled student in the fall was 22.5. The majority of graduates fell between the ages of 18 and 24 (212 or 59%).

Females made up 56% of our graduates and males made up 44% of our graduates. Females are completing Associates Degrees at almost double the rate of males, and males are completing Certificates at more than double the rate of females.

Black and Hispanic students have seen significant growth as a percentage of our graduates over the last five years. Growing from 9% to 13.7% and 5.9% to 11.1% respectively.

Completion rates of males and females has remained fairly consistent over the last five years. Females on average recieve 55% of the credentials awarded. As stated above, females tend to complete Associates Degrees at higher rates and males tend to complete Certificates at higher rates.