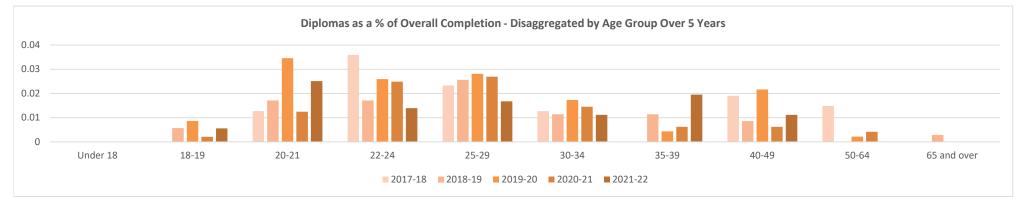

Over the last five years, 20-21 year olds received the most Associates Degrees, 22-24 year old received the most Certificates, and 25-29 year olds received the most Diplomas.