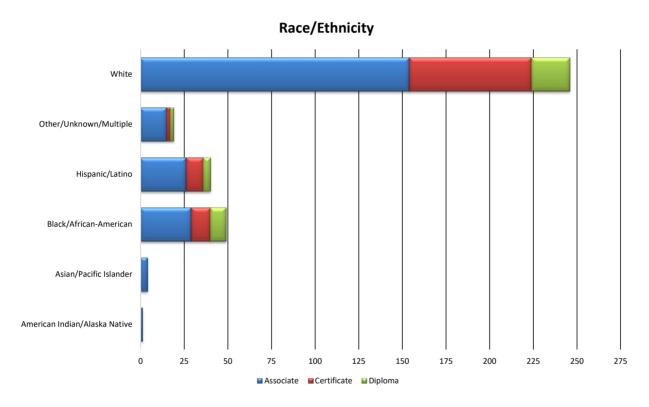

Black and Hispanic students have seen significant growth as a percentage of our graduates over the last five years. Growing from 9% to 13.7% and 5.9% to 11.1% respectively.

Completion rates of males and females has remained fairly consistent over the last five years. Females on average recieve 55% of the credentials awarded. As stated above, females tend to complete Associates Degrees at higher rates and males tend to complete Certificates at higher rates.

| COMPLETIONS BY DEGREE Fall 2021 - Summer 2022 |                       |     |    |      |     |     |  |  |  |  |  |
|-----------------------------------------------|-----------------------|-----|----|------|-----|-----|--|--|--|--|--|
| Race/Ethnicity                                | Associate Certificate |     |    | Dipl | oma |     |  |  |  |  |  |
| American Indian/Alaska Native                 | 1                     | 0%  | 0  | 0%   | 0   | 0%  |  |  |  |  |  |
| Asian/Pacific Islander                        | 4                     | 2%  | 0  | 0%   | 0   | 0%  |  |  |  |  |  |
| Black/African-American                        | 29                    | 13% | 11 | 12%  | 9   | 24% |  |  |  |  |  |
| Hispanic/Latino                               | 26                    | 11% | 10 | 11%  | 4   | 11% |  |  |  |  |  |
| Other/Unknown/Multiple                        | 15                    | 7%  | 2  | 2%   | 2   | 5%  |  |  |  |  |  |
| White                                         | 154                   | 67% | 70 | 75%  | 22  | 59% |  |  |  |  |  |