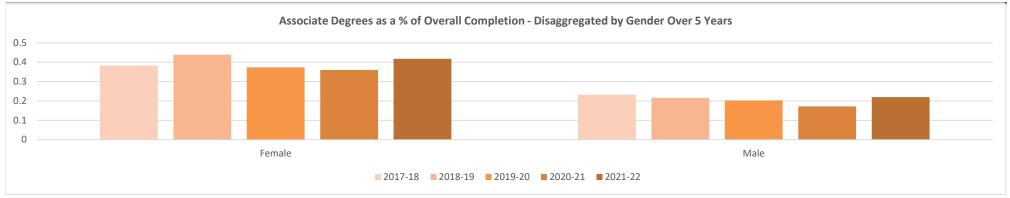

The average age of our graduates was 26.2. For reference, the average age of an enrolled student in the fall was 22.5. The majority of graduates fell between the ages of 18 and 24 (212 or 59%).

Females made up 56% of our graduates and males made up 44% of our graduates. Females are completing Associates Degrees at almost double the rate of males, and males are completing Certificates at more than double the rate of females.

Black and Hispanic students have seen significant growth as a percentage of our graduates over the last five years. Growing from 9% to 13.7% and 5.9% to 11.1% respectively.

Completion rates of males and females has remained fairly consistent over the last five years. Females on average recieve 55% of the credentials awarded. As stated above, females tend to complete Associates Degrees at higher rates and males tend to complete Certificates at higher rates.