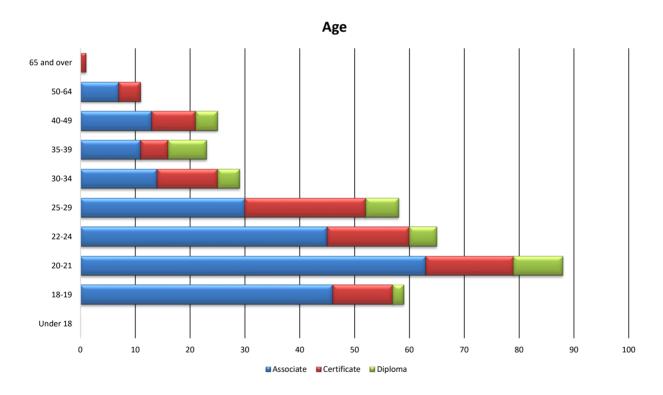

The average age of our graduates was 26.2. For reference, the average age of an enrolled student in the fall was 22.5. The majority of graduates fell between the ages of 18 and 24 (212 or 59%).

Females made up 56% of our graduates and males made up 44% of our graduates. Females are completing Associates Degrees at almost double the rate of males, and males are completing Certificates at more than double the rate of females.

Over the last five years, 20-21 year olds received the most Associates Degrees, 22-24 year old received the most Certificates, and 25-29 year olds received the most Diplomas.

| COMPLETIONS BY DEGREE Fall 2021 - Summer 2022 |      |       |       |        |      |     |  |  |  |  |  |
|-----------------------------------------------|------|-------|-------|--------|------|-----|--|--|--|--|--|
| Age                                           | Asso | ciate | Certi | ficate | Dipl | oma |  |  |  |  |  |
| Under 18                                      | 0    | 0%    | 0     | 0%     | 0    | 0%  |  |  |  |  |  |
| 18-19                                         | 46   | 20%   | 11    | 12%    | 2    | 5%  |  |  |  |  |  |
| 20-21                                         | 63   | 28%   | 16    | 17%    | 9    | 24% |  |  |  |  |  |
| 22-24                                         | 45   | 20%   | 15    | 16%    | 5    | 14% |  |  |  |  |  |
| 25-29                                         | 30   | 13%   | 22    | 24%    | 6    | 16% |  |  |  |  |  |
| 30-34                                         | 14   | 6%    | 11    | 12%    | 4    | 11% |  |  |  |  |  |
| 35-39                                         | 11   | 5%    | 5     | 5%     | 7    | 19% |  |  |  |  |  |
| 40-49                                         | 13   | 6%    | 8     | 9%     | 4    | 11% |  |  |  |  |  |
| 50-64                                         | 7    | 3%    | 4     | 4%     | 0    | 0%  |  |  |  |  |  |
| 65 and over                                   | 0    | 0%    | 1     | 1%     | 0    | 0%  |  |  |  |  |  |