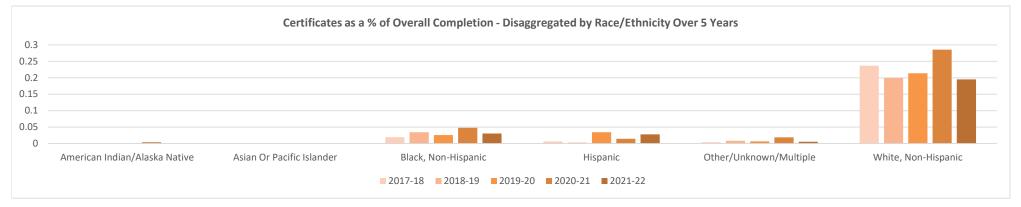

#### **Demographic Disaggregation Facts**

Over the last five years, residents of Rockingham County are making up a smaller percentage of our graduates. Guilford County residents have grown from 9% of our graduates in 2017-18 to 11.4% of our graduates in 2021-22.

Black and Hispanic students have seen significant growth as a percentage of our graduates over the last five years. Growing from 9% to 13.7% and 5.9% to 11.1% respectively.

Completion rates of males and females has remained fairly consistent over the last five years. Females on average recieve 55% of the credentials awarded. As stated above, females tend to complete Associates Degrees at higher rates and males tend to complete Certificates at higher rates.