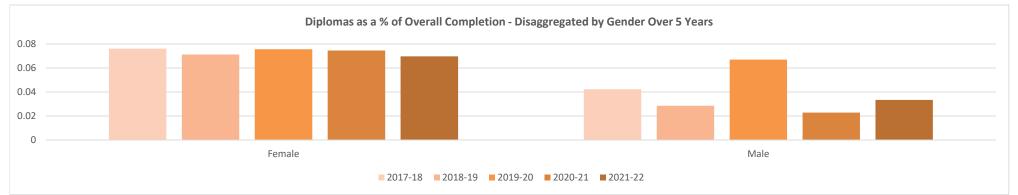

The average age of our graduates was 26.2. For reference, the average age of an enrolled student in the fall was 22.5. The majority of graduates fell between the ages of 18 and 24 (212 or 59%).

Females made up 56% of our graduates and males made up 44% of our graduates. Females are completing Associates Degrees at almost double the rate of males, and males are completing Certificates at more than double the rate of females.

Black and Hispanic students have seen significant growth as a percentage of our graduates over the last five years. Growing from 9% to 13.7% and 5.9% to 11.1% respectively.

Completion rates of males and females has remained fairly consistent over the last five years. Females on average recieve 55% of the credentials awarded. As stated above, females tend to complete Associates Degrees at higher rates and males tend to complete Certificates at higher rates.