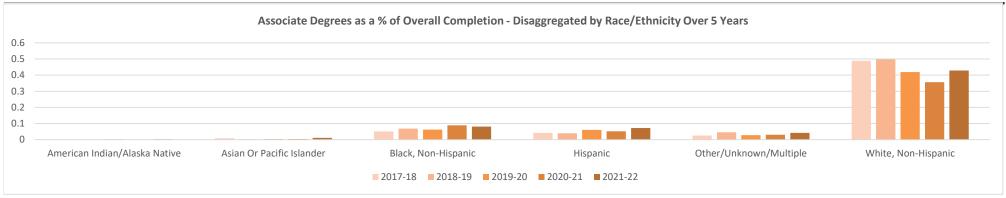

#### **Demographic Disaggregation Facts**

Over the last five years, residents of Rockingham County are making up a smaller percentage of our graduates. Guilford County residents have grown from 9% of our graduates in 2017-18 to 11.4% of our graduates in 2021-22.

Black and Hispanic students have seen significant growth as a percentage of our graduates over the last five years. Growing from 9% to 13.7% and 5.9% to 11.1% respectively.

Completion rates of males and females has remained fairly consistent over the last five years. Females on average recieve 55% of the credentials awarded. As stated above, females tend to complete Associates Degrees at higher rates and males tend to complete Certificates at higher rates.