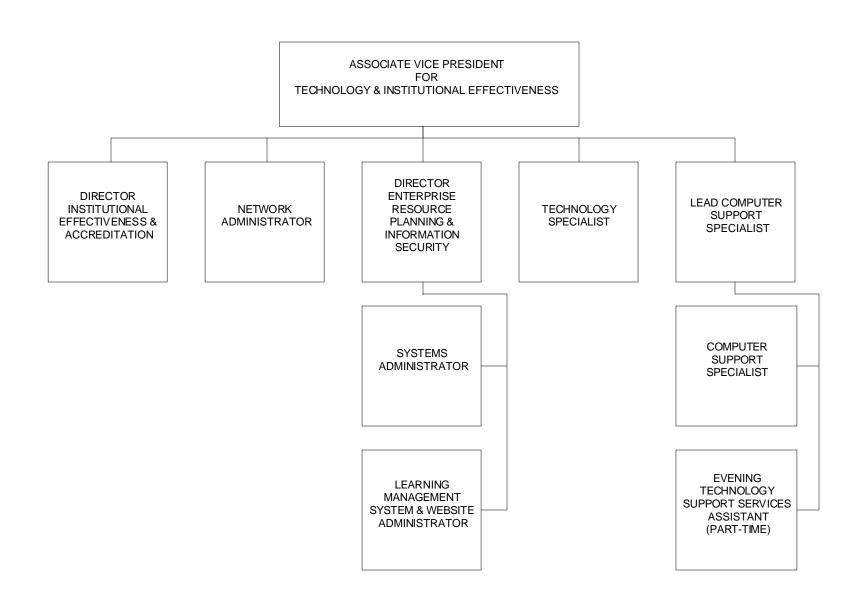

## PRESIDENT'S CABINET

ASSOCIATE VICE PRESIDENT FOR TECHNOLOGY & INSTITUTIONAL EFFECTIVENESS

VICE PRESIDENT FOR ACADEMIC AFFAIRS VICE PRESIDENT FOR ADMINISTRATIVE SERVICES VICE PRESIDENT FOR STUDENT DEVELOPMENT ASSOCIATE VICE PRESIDENT FOR FACILITIES & EXTERNAL AFFAIRS